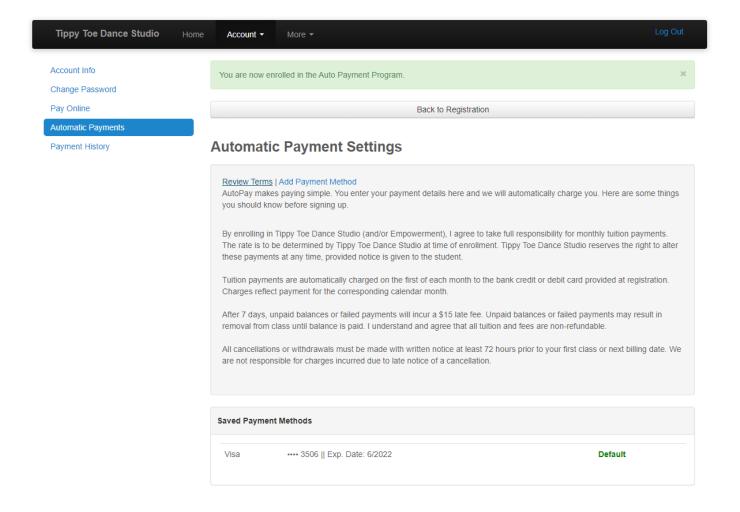

10

All classes, excluding drop-ins, require you to enroll in Auto-Pay. *Tuition payments are automatically charged on the first of each month.* 

Select "Add Payment Method" and enter a valid credit or debit card.

Select "Back to Registration" to finalize your enrollment.

Review your future tuition charges (for weekly classes), read & agree to the studio policy waivers, and review the total for today's payment.

This payment will reflect your first month's tuition and/or fees for drop-in classes.