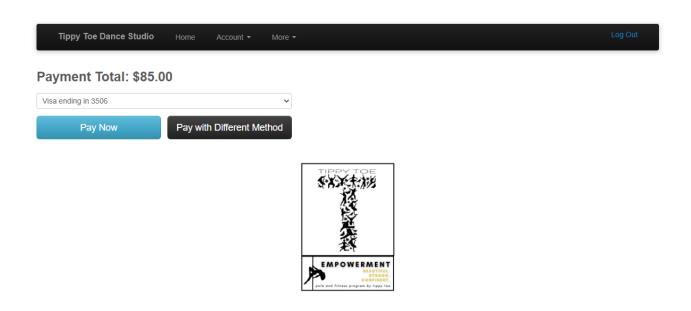

10

All classes, excluding drop-ins, require you to enroll in Auto-Pay. *Tuition payments are automatically charged on the first of each month.* 

Select "Add Payment Method" and enter a valid credit or debit card.

Select "Back to Registration" to finalize your enrollment.

Review your future tuition charges (for weekly classes), read & agree to the studio policy waivers, and review the total for today's payment.

This payment will reflect your first month's tuition and/or fees for drop-in classes.