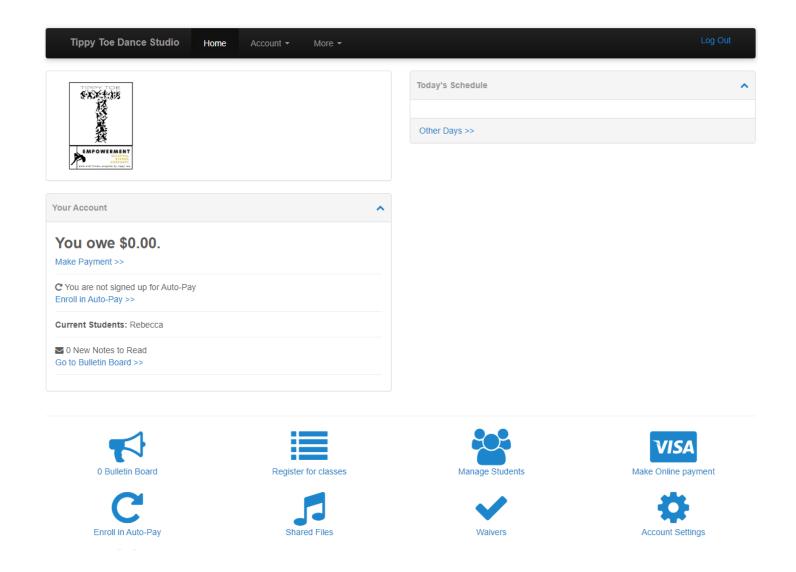

Once you are logged into your account, you will be taken to the Home Page.

From the Home Page, you can access many features.

To sign up for a class, select "Register for classes".

From the Class Registration page, select the "Empowerment Fall 2021" tab to view current class listings.