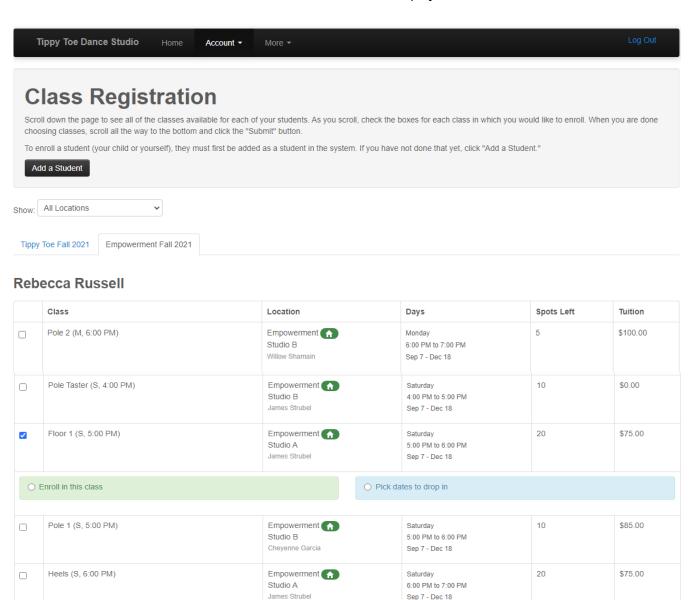

Once you are logged into your account, you will be taken to the Home Page.

From the Home Page, you can access many features.

To sign up for a class, select "Register for classes".

From the Class Registration page, select the "Empowerment Fall 2021" tab to view current class listings.

To add a class to your registration, select the checkbox next to your desired class.

## Some classes offer a pay-per-class/drop-in option (see example below).

Select "Pick dates to drop in", and choose the dates you would like to attend, or select "Enroll in this class" to attend weekly, with monthly payments.

Click "Submit" to move onto payments.

Empowerment 👔

Cheyenne Garcia

Saturday

6:00 PM to 7:00 PM

Sep 7 - Dec 18

Pole 1 (S, 6:00 PM)

\$85.00