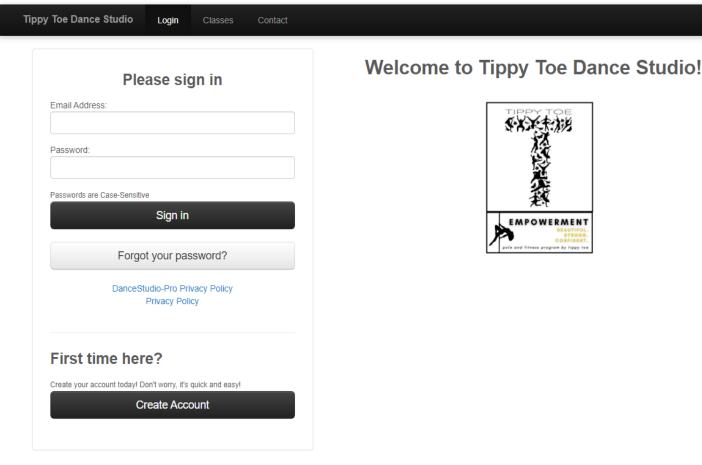

\*If you are a new student: select "Create Account" to enter your information and access registration

\*If you are a returning student: enter your email address and password then select "Sign In"

Don't know your login information? Select "Forgot your password?" or email us at <a href="mailto:contact@empowermentsalem.com">contact@empowermentsalem.com</a>.