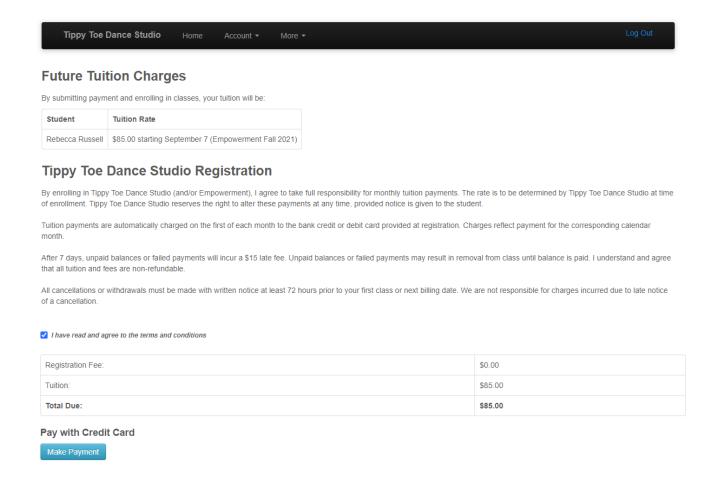

10

All classes, excluding drop-ins, require you to enroll in Auto-Pay. *Tuition payments are automatically charged on the first of each month.* 

Select "Add Payment Method" and enter a valid credit or debit card.

Select "Back to Registration" to finalize your enrollment.

Review your future tuition charges (for weekly classes), read & agree to the studio policy waivers, and review the total for today's payment.

This payment will reflect your first month's tuition and/or fees for drop-in classes.